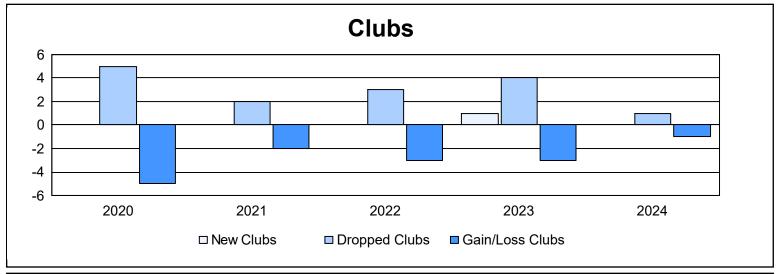

District 201Q1 As of June 2024 Cumulative

| Year      | New<br>Clubs | Dropped<br>Clubs | Gain/<br>Loss<br>Clubs | New<br>Members | Charter<br>Members | Reinstate<br>Members | Transfer<br>Members | Total<br>Member<br>Added | Total<br>Members<br>Dropped | Gain/<br>Loss<br>Members |
|-----------|--------------|------------------|------------------------|----------------|--------------------|----------------------|---------------------|--------------------------|-----------------------------|--------------------------|
| 2019-2020 | 0            | 5                | -5                     | 132            | 3                  | 12                   | 16                  | 163                      | 332                         | -169                     |
| 2020-2021 | 0            | 2                | -2                     | 165            | 3                  | 8                    | 27                  | 203                      | 258                         | -55                      |
| 2021-2022 | 0            | 3                | -3                     | 125            | 7                  | 4                    | 23                  | 159                      | 255                         | -96                      |
| 2022-2023 | 1            | 4                | -3                     | 164            | 27                 | 6                    | 24                  | 221                      | 205                         | 16                       |
| 2023-2024 | 0            | 1                | -1                     | 164            | 4                  | 12                   | 17                  | 197                      | 234                         | -37                      |
| Average   | 0            | 3                | -3                     | 150            | 9                  | 8                    | 21                  | 189                      | 257                         | -68                      |